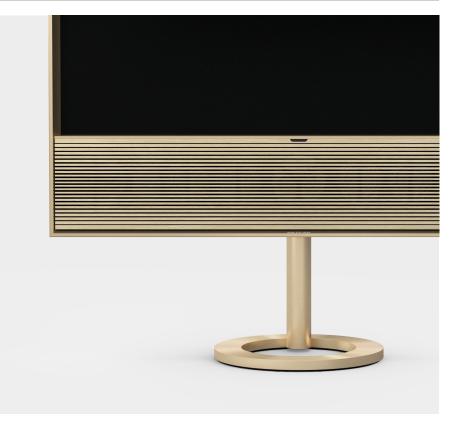

\*Sound performance based on the industry award winning Beosound Stage technology.

10.2020V01

40.6

м

►

10.2020V01

▶ 27.8 ₩

| BASIC                | <ul> <li>Placement</li> <li>Manual floor stand<br/>with right/left turn (180°)</li> <li>Wall bracket with right/left turn (40°)</li> <li>Table stand</li> </ul>                                                                                                                                                                                                                                                                                | Weight                                                                                |
|----------------------|------------------------------------------------------------------------------------------------------------------------------------------------------------------------------------------------------------------------------------------------------------------------------------------------------------------------------------------------------------------------------------------------------------------------------------------------|---------------------------------------------------------------------------------------|
| TECHNICAL            | <b>Speaker Configuration</b><br>4 x 4" woofer drivers<br>4 x 1.5" mid range drivers<br>3 x 3/4" tweeter drivers                                                                                                                                                                                                                                                                                                                                | <b>Advanced</b><br>3-channel s<br>Dolby Atm<br>Dolby True                             |
|                      | <ul> <li>Amplifier</li> <li>11 power amplifiers</li> <li>4 x 50 watts amplifiers for</li> <li>the bass drivers.</li> <li>4 x 50 watts for the full-range drivers.</li> <li>3 x 50 watts for the tweeters.</li> </ul> Frequency Range                                                                                                                                                                                                           | Features<br>Tunein<br>Qplay 2.0<br>Deezer<br>Display<br>LG 48" Ultr<br>Cinema HD      |
|                      | 32 - 22,000 Hz<br>Maximum Loudness @1m (SPL)<br>100 dB SPL<br>Bass Capability<br>86 dB SPL                                                                                                                                                                                                                                                                                                                                                     | HLG), Dolb<br><b>Remote Co</b><br>Beoremote<br>Bang & Olu<br>LG Remote<br>basic TV oj |
| CONNECTIVITY         | Multiroom<br>Airplay 2<br>Chromecast built-in<br>Beolink Multiroom<br>Soundbar connectivity<br>Bluetooth 4.2 / Wireless<br>Line-in<br>HDMI in                                                                                                                                                                                                                                                                                                  | <b>TV screen</b><br>4 x HDMI<br>3 x USB                                               |
| YOU MIGHT WANNA KNOW | The aluminium frame<br>The characteristic aluminium<br>frame around Beovision Contour is<br>developed in conjunction with our<br>own Aluminium Factory in Denmark.<br>The shape is designed to appear<br>rounded and gentle overall but exact<br>and precise where it counts. This is<br>done by extruding the profiles in a<br>beautiful profile that is then machined<br>to the finest of tolerances and joined<br>perfectly in the corners. | Designer<br>Bang & Olu                                                                |

TABLE AND FLOOR STAND Silver aluminium Gold tone alumunium Black anthracite aluminium

WALL BRACKET Black anthracite aluminium

10.2020V01

COPY BLOCKS