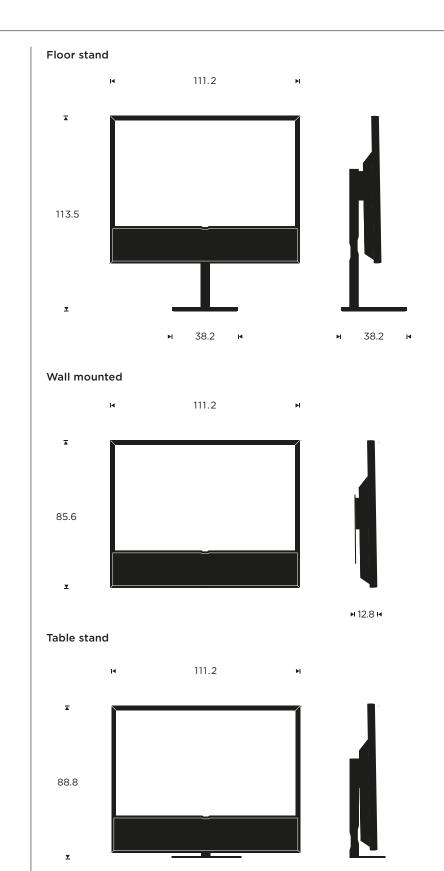

\*Sound performance based on the industry award winning Beosound Stage technology.

10.2020V01

40.6

м

►

10.2020V01

▶ 27.8 ₩

| BASIC                | <ul> <li>Placement</li> <li>Manual floor stand<br/>with right/left turn (180°)</li> <li>Wall bracket with right/left turn (40°)</li> <li>Table stand</li> </ul>                                                                                                                                                                                                                                                                                | Weight                                                                                |
|----------------------|------------------------------------------------------------------------------------------------------------------------------------------------------------------------------------------------------------------------------------------------------------------------------------------------------------------------------------------------------------------------------------------------------------------------------------------------|---------------------------------------------------------------------------------------|
| TECHNICAL            | <b>Speaker Configuration</b><br>4 x 4" woofer drivers<br>4 x 1.5" mid range drivers<br>3 x 3/4" tweeter drivers                                                                                                                                                                                                                                                                                                                                | <b>Advanced</b><br>3-channel s<br>Dolby Atm<br>Dolby True                             |
|                      | <ul> <li>Amplifier</li> <li>11 power amplifiers</li> <li>4 x 50 watts amplifiers for</li> <li>the bass drivers.</li> <li>4 x 50 watts for the full-range drivers.</li> <li>3 x 50 watts for the tweeters.</li> </ul> Frequency Range                                                                                                                                                                                                           | Features<br>Tunein<br>Qplay 2.0<br>Deezer<br>Display<br>LG 48" Ultr<br>Cinema HD      |
|                      | 32 - 22,000 Hz<br>Maximum Loudness @1m (SPL)<br>100 dB SPL<br>Bass Capability<br>86 dB SPL                                                                                                                                                                                                                                                                                                                                                     | HLG), Dolb<br><b>Remote Co</b><br>Beoremote<br>Bang & Olu<br>LG Remote<br>basic TV oj |
| CONNECTIVITY         | Multiroom<br>Airplay 2<br>Chromecast built-in<br>Beolink Multiroom<br>Soundbar connectivity<br>Bluetooth 4.2 / Wireless<br>Line-in<br>HDMI in                                                                                                                                                                                                                                                                                                  | <b>TV screen</b><br>4 x HDMI<br>3 x USB                                               |
| YOU MIGHT WANNA KNOW | The aluminium frame<br>The characteristic aluminium<br>frame around Beovision Contour is<br>developed in conjunction with our<br>own Aluminium Factory in Denmark.<br>The shape is designed to appear<br>rounded and gentle overall but exact<br>and precise where it counts. This is<br>done by extruding the profiles in a<br>beautiful profile that is then machined<br>to the finest of tolerances and joined<br>perfectly in the corners. | Designer<br>Bang & Olu                                                                |

10.2020V01

- ncluding manual floor stand)
- ncluding wall bracket)
- Including table stand)