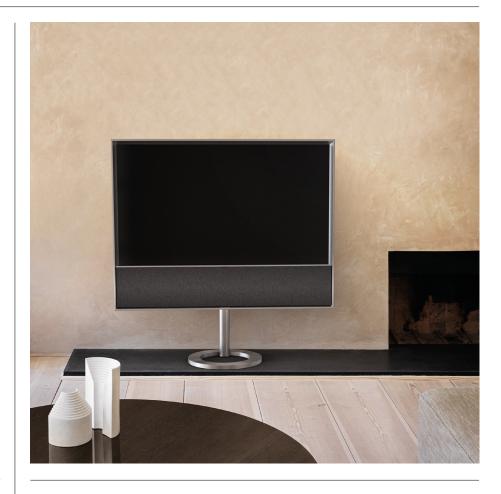

# Timeless design and award-winning\* sound

Bộ

At first sight, its timeless design is subtle yet refined. And from the moment you turn it on, it captivates your attention. It's the sound of an award-winning speaker solution, paired with the latest generation OLED screen, that confirms that this is indeed a Bang & Olufsen television experience. One you simply must hear, see and feel to believe.

### IMPORTANT FEATURES

- Z Timeless design.
   Minimalism made to be seen.
- Award-winning sound.
   Exceptional speech and music performance.
- Style of choice. Personalise the look, feel and placement.
- Picture perfect.
   See absolute black and realistic colours.
- 🖓 Ease-of-use at its heart
- Built for multiroom music experiences