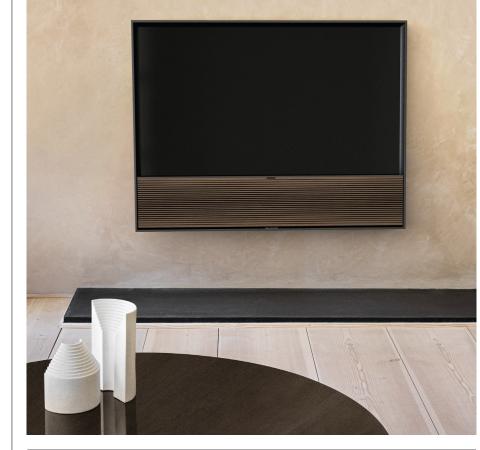

# Timeless design and award-winning\* sound

Bộ

At first sight, its timeless design is subtle yet refined. And from the moment you turn it on, it captivates your attention. It's the sound of an award-winning speaker solution, paired with the latest generation OLED screen, that confirms that this is indeed a Bang & Olufsen television experience. One you simply must hear, see and feel to believe.

### IMPORTANT FEATURES

- Z Timeless design.
   Minimalism made to be seen.
- Award-winning sound.
   Exceptional speech and music performance.
- Style of choice. Personalise the look, feel and placement.
- Picture perfect.
   See absolute black and realistic colours.
- 🖓 Ease-of-use at its heart
- Built for multiroom music experiences

#### 100 words:

A timeless design and award-winning sound in one television experience. Our minimalistic aluminium frame is available in a wide range of colours, together with curated fabric and wooden speaker fronts. The integrated 3-channel speaker solution with Dolby Atmos processing and 11 speaker drivers and amplifiers will mesmerise you - no matter if you're listening to pure speech, or deep bass. The experience is completed with the absolute black and realistic colours of the latest generation OLED screen from LG. Add the minimalistic floor stand, tabletop stand, or wall bracket, along with easy-to-use and programmable control technology and you have the Beovision Contour.