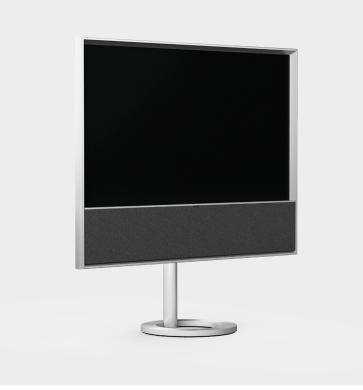

# Timeless design and award-winning\* sound

Bộ

At first sight, its timeless design is subtle yet refined. And from the moment you turn it on, it captivates your attention. It's the sound of an award-winning speaker solution, paired with the latest generation OLED screen, that confirms that this is indeed a Bang & Olufsen television experience. One you simply must hear, see and feel to believe.

### IMPORTANT FEATURES

- Z Timeless design.
   Minimalism made to be seen.
- Award-winning sound.
   Exceptional speech and music performance.
- Style of choice. Personalise the look, feel and placement.
- Picture perfect.
   See absolute black and realistic colours.
- 🖓 Ease-of-use at its heart
- Built for multiroom music experiences