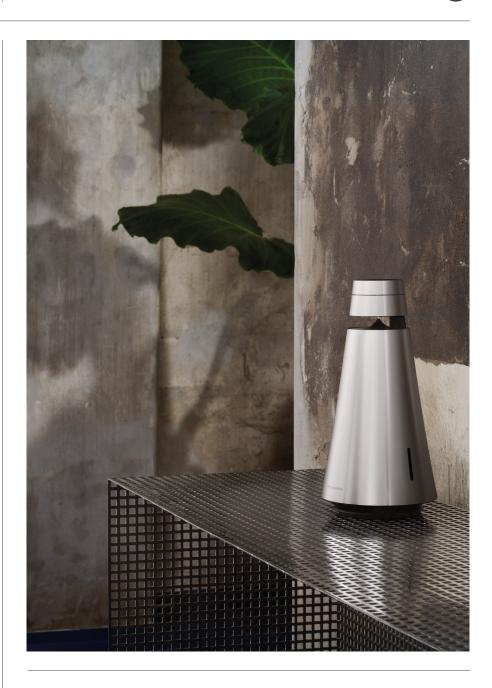

Portable smart speaker with the Google Assistant and 360-degree sound.

BeoSound 1 is a portable wireless speaker system with 360-degree sound technology that sends clear and powerful audio in every direction.

A complete multiroom music system crafted in high-grade aluminium built to play every streaming format out there. Bç