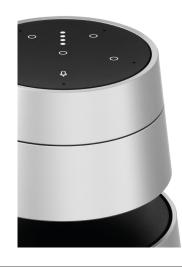

Portable smart speaker with the Google Assistant and 360-degree sound.







BeoSound 1 is a portable wireless speaker system with 360-degree sound technology that sends clear and powerful audio in every direction.

A complete multiroom music system crafted in high-grade aluminium built to play every streaming format out there. Bç

## TECH SPECS

BASIC SPECIFICATIONS:

TECHNICAL SPECIFICATIONS:

CONNECTIVITY:

YOU MIGHT WANT TO KNOW:

COLOURS:

**Dimensions:** 16.2 x 32.7 cm W x H

**Power amplifiers:** 1 x 40 watt class D for full-range 1 x 20 watt class D for woofer

**Power consumption:** Typical: 8 W Standby: 0.5 W

Effective frequency range: 35-24.300 Hz

Wireless connectivity: Bluetooth 4.2

**Connections:** 1 x Ethernet 10/100 Mbit/s

**In the box :** Beosound 1 Quickstart guide

Remote control option : Bang & Olufsen app Beosound Essence Remote

**Designe