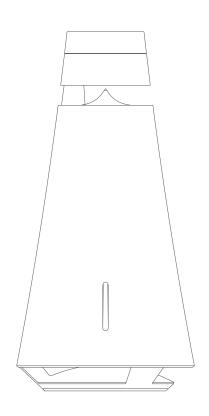

Portable smart speaker with the Google Assistant and 360-degree sound.

BeoSound 1 is a portable wireless speaker system with 360-degree sound technology that sends clear and powerful audio in every direction.

## TECH SPECS

BASIC SPECIFICATIONS:

TECHNICAL SPECIFICATIONS:

CONNECTIVITY:

YOU MIGHT WANT TO KNOW:

COLOURS:

**Dimensions:** 16.2 x 32.7 cm W x H

**Power amplifiers:** 1 x 40 watt class D for full-range 1 x 20 watt class D for woofer