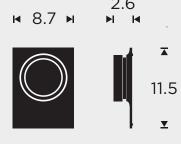

## **SPECIFICATIONS**

Designer Placement options Dimensions Frackenpohl Poulheim Wall mounted or table stand Ø 6.6 mm x height 2.2 mm Incl. stand:  $8.7 \text{ mm} \times 11.5 \text{ mm} \times 2.6 \text{ mm}$ Connection Batteries Range The Essence Remote and the product it is paired Bluetooth Low Energy (BTLE) 2 x AAA batteries to will generally be fully operational when located IR (for legacy Bang & Olufsen products) in a square room of up to 9x9 meters