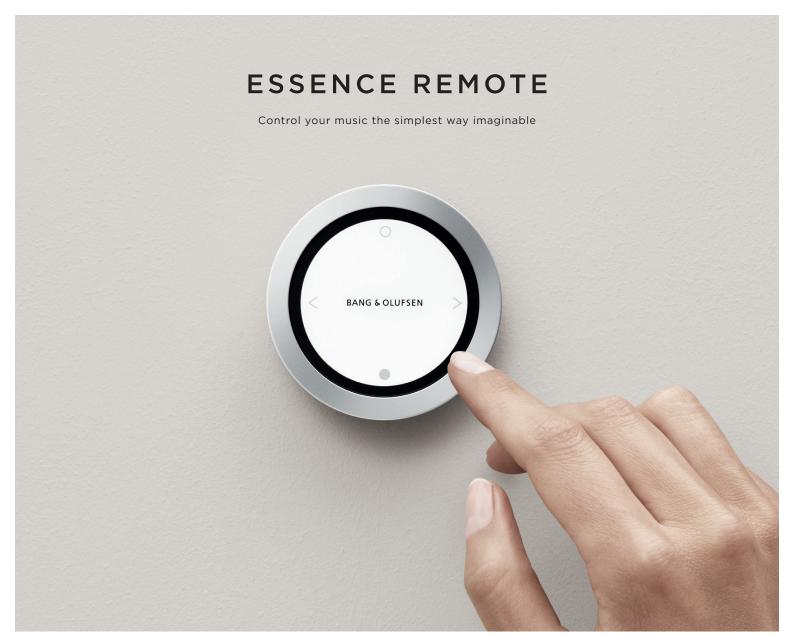

## MUSIC WAS NEVER MEANT TO BE COMPLICATED

The Essence Remote is a one-touch controller that you can place on your wall or anywhere you need it. With just five simple control elements it is designed to give you quick and easy access to your favourite music sources and radio stations, keeping things as simple and intuitive as switching on the lights.

## **FUNCTIONS\***

- Start Music/Toggle sources
- Pause/Silence
- Previous/Next
- Volume
- All Stand-by

 $<sup>\</sup>ensuremath{^*}$  the functions depend on the specific audio product source you are controlling