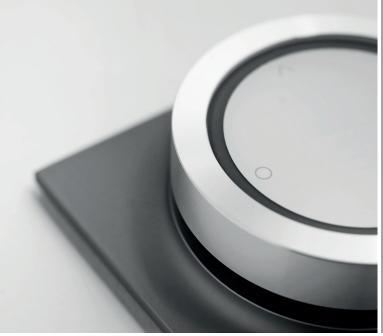

Wall mounted

2.2 N 6.6 N N

Table Stand

## Material

Remote: Glass-blasted natural aluminium Table stand: Glass-blasted topaz grey aluminium